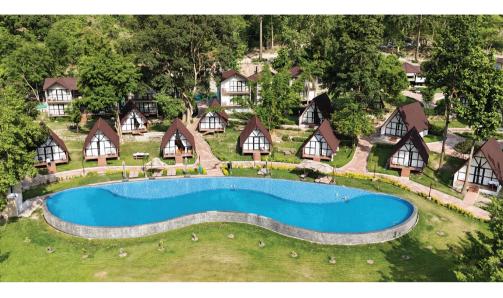

WelcomHeritage Tarangi Ramganga Resort, Corbett P.O. Sankar Marchula, Corbett National Park, Corbett, Uttarakhand – 244715, India

WecomeHeritage Corbett Ramganga Resort is a jungle lodge, snugly nestled in the Shivalik foothills of the Himalayas in Uttrakhand. It is spread over 20 acres of undulating hills, riverine tracts, plateaus and ravines. It is situated on the northern boundary of the famous Corbett National Park; right on the banks of the clear River Ramganga.

# ACCOMODATION

Number of Keys: 69

Categories: 06

Standard Room: 16 Deluxe Room: 08 Ramganga Suite: 02 Duplex Cottage: 05 Family Cottage: 02 Pine Cottage: 36

#### LEISURE AND RECREATIONS

| Exciting Jungle Safari | Scrumptious Multi-cuisine delicacies |
|------------------------|--------------------------------------|
| Activity Room          | Swimming Pool                        |
| Board Games            | Library                              |
| Outdoor Games          | Mountain Drive                       |
| Bonfire (Chargeable)   | Cycling                              |