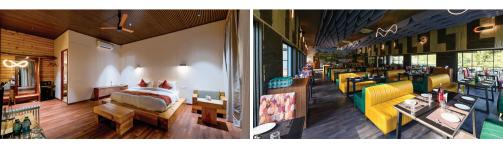

# ACCOMODATION

Number of Keys: 69

Categories: 06

Standard Room: 16 Deluxe Room: 08 Ramganga Suite: 02 Duplex Cottage: 05 Family Cottage: 02 Pine Cottage: 36

# FOOD AND BEVERAGE

Panorama Restaurant - The in-house restaurant serves an array of Indian, Mughlai, Continental, and Chinese cuisines and a wide selection of beverages.

| Dry Cleaning Service       | Laundry Service    |  |
|----------------------------|--------------------|--|
| Smoking/Non- Smoking rooms | Air Conditioning   |  |
| Intercom                   | Swimming Pool      |  |
| Power Backup               | Ironing Service    |  |
| Telephone                  | 24-hour Assistance |  |
| Refrigerator               | Free Parking       |  |
| Housekeeping               | Private Entrance   |  |
| Umbrellas                  | Free Wi-Fi         |  |
| Private Dining             |                    |  |
|                            |                    |  |